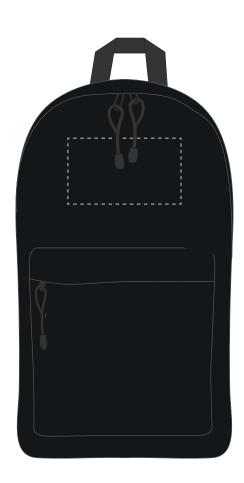

Product and Artwork Proof FINCH BACKPACK

Your Ref: Quantity: Product Code: QB1335
Our Ref: Version: 1 Product Colour: BLACK

**PRINTING CONCERNS:** 

We stock this item in the following colours

## MADERIA THREAD COLOUR

Colour 1

Colour 2

Colour 3

Colour 4

ARTWORK SCALE 25%

Product Image for visualisation - colours may vary

The dashed line is to demonstrate print area and will not appear on your printed item

## PLEASE NOTE:

- All colours including print and product are for visual purposes only and should not be regarded as the actual colour of the product and print.
- Some products may vary from batch to batch and may differ from previous orders.
- The colour and texture of a product can also have an effect on the final print colour.
- By approving this order we accept that you understand these terms.